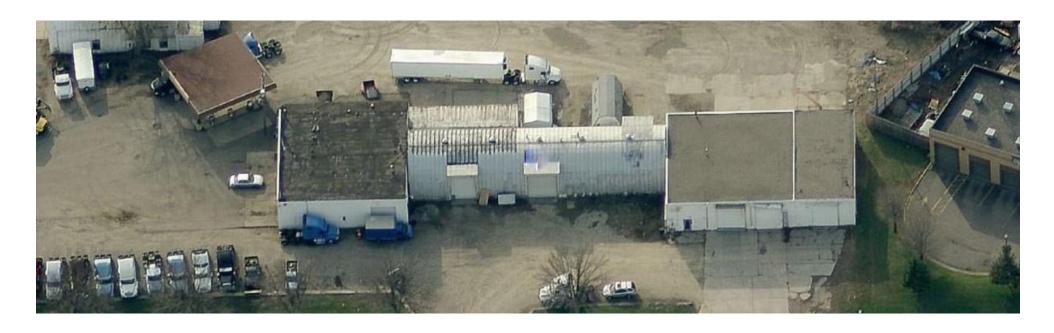

#### **Building Specifications**

#### 1. 2931 Partridge Rd

- 5,600 SF
- 19' clear
- 6 drive-ins

#### 2. 2211 County Rd C2 W

- 14,000 SF
- 18' clear
- 7 drive-in bays

#### 3. 2217 County Rd C2 W

- 3,000 SF
- 2 drive-ins