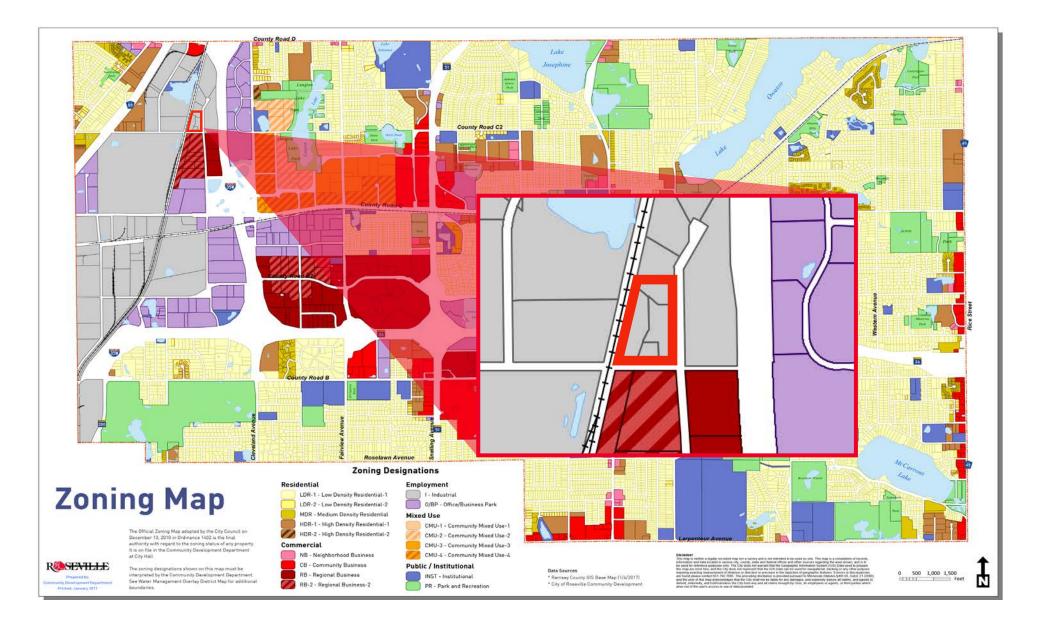

seville

MN 55113-1009

Link to Ramsey County Tax and Property Quick Info

Tax Payer(s): 1926 Grand Ave Llc Homestead: N

Use Type: Automotive Service Station

Tax Address: 2211 County Road C2 W, Roseville **Dwelling Type:** 

MN 55113-1009

Home Style:

Lot: Block: Living Area: Sq. Ft.

Plat Name: SECTION 5 TOWN 29 RANGE 23 Year Built:

Area: 0.48 Acre(s) Garage:

2017 Pay 2018 EMV Land: 146400 Garage Area: Sq. Ft.

2017 Pay 2018 EMV Building: 15700 Heating Type: 2017 Pay 2018 EMV Total: 162100 Cooling Type:

Total Tax\* in 2017: 5674 School District: 621

Special Assessment in 2017: Watershed District: Rice Creek W/S

Tax Exempt: N **Green Acre: Last Sale Date:** Open Space: N

Last Sale Price: Agriculture Preserve: N

## 2211 County Road C2 W

Roseville, Minnesota

#### **Zoning Map**