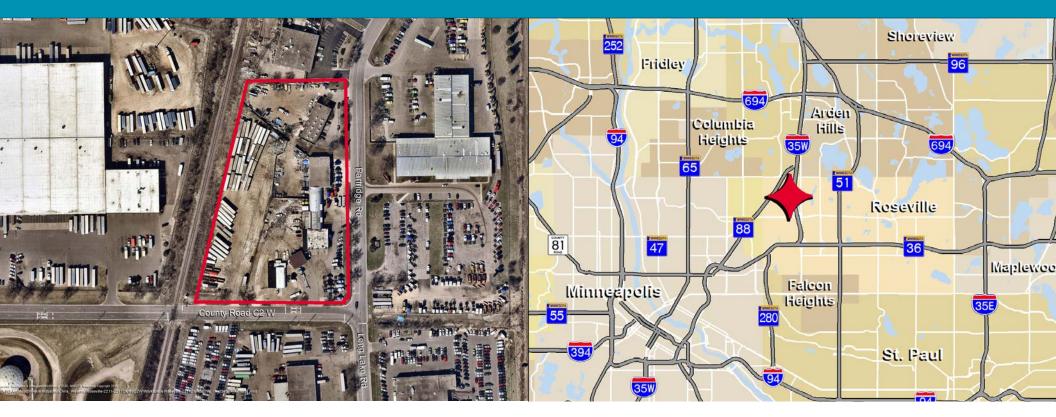

### 2211 County Road C2 W

Roseville, Minnesota

#### **5.35** Acres

#### **Property Highlights**

- Prime re-development opportunity
- Centrally located in Roseville, MN
- Zoned Industrial

**Chris Weirens** 

- Owner will do BTS for lease or own
  - David Stokes, SIOR

Senior Director +1 612 347 9366 david.stokes@cushwake.com

- Opportunity to be served by adjacent MN Commercial Rail
- Great access to I-35W, Hwy 36 and Hwy 280
- Income in place
- Great visibility to I-35W

### **Property Information**

| Addresses                   | 2931 Partridge Rd, Roseville, MN<br>2211 County Road C2 W, Roseville, MN<br>2217 County Road C2 W, Roseville, MN |                                                  |
|-----------------------------|------------------------------------------------------------------------------------------------------------------|--------------------------------------------------|
| Parcel Numbers              | 05.29.23.13.0005, 05.29.23.13.0006; 05.29.23.13.0007, 05.29.23.13.0008                                           |                                                  |
| Buildings Square<br>Footage | 2931 Partridge Rd<br>2211 County Rd C2 W<br>2217 County Rd C2 W                                                  | 5,910 SF Shop<br>14,697 SF Whse<br>3,000 SF Whse |
| Land Area                   | 5.35 Acres (233,046 SF)                                                                                          |                                                  |
| Zoning                      | I-Industrial                                                                                                     |                                                  |
| Traffic Count               | 104,000 vpd on I-35W                                                                                             |                                                  |
| Net Income                  | \$230,000                                                                                                        |                                                  |
| 2017 Taxes                  | \$58,350                                                                                                         |                                                  |
| Sale Price                  | \$5,000,000                                                                                                      |                                                  |