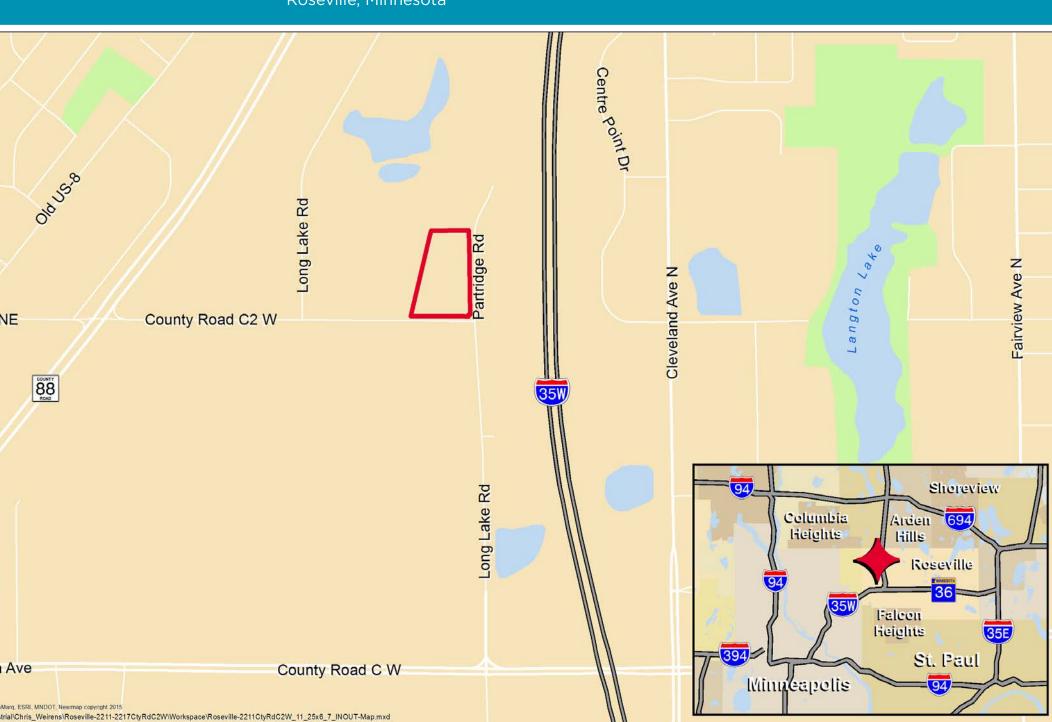

### 2211 County Road C2 W

Roseville, Minnesota

#### **5.35** Acres

#### **Property Highlights**

- Prime re-development opportunity
- Centrally located in Roseville, MN
- Zoned Industrial

**Chris Weirens** 

- Owner will do BTS for lease or own
  - David Stokes, SIOR

Senior Director +1 612 347 9366 david.stokes@cushwake.com

- Opportunity to be served by adjacent MN Commercial Rail
- Great access to I-35W, Hwy 36 and Hwy 280
- Income in place
- Great visibility to I-35W