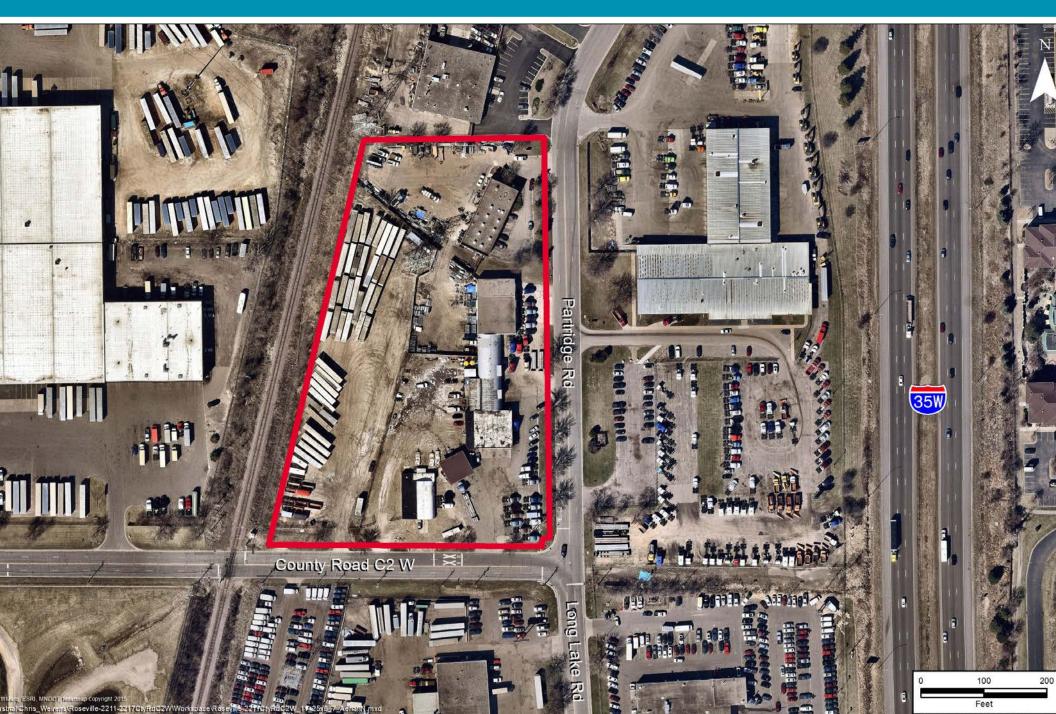

### 2211 County Road C2 W

Roseville, Minnesota

#### **5.35** Acres

#### **Property Highlights**

- Prime re-development opportunity
- Centrally located in Roseville, MN
- Zoned Industrial

**Chris Weirens** 

- Owner will do BTS for lease or own
  - David Stokes, SIOR

Senior Director +1 612 347 9366 david.stokes@cushwake.com

- Opportunity to be served by adjacent MN Commercial Rail
- Great access to I-35W, Hwy 36 and Hwy 280
- Income in place
- Great visibility to I-35W

#### 1. 2931 Partridge Rd

- 5,600 SF
- 19' clear
- 6 drive-ins

#### 2. 2211 County Rd C2 W

- 14,000 SF
- 18' clear
- 7 drive-in bays

#### 3. 2217 County Rd C2 W

- 3,000 SF
- 2 drive-ins

### **Property Information**

| Addresses                   | 2931 Partridge Rd, Roseville, MN<br>2211 County Road C2 W, Roseville, MN<br>2217 County Road C2 W, Roseville, MN |                                                  |
|-----------------------------|------------------------------------------------------------------------------------------------------------------|--------------------------------------------------|
| Parcel Numbers              | 05.29.23.13.0005, 05.29.23.13.0006; 05.29.23.13.0007, 05.29.23.13.0008                                           |                                                  |
| Buildings Square<br>Footage | 2931 Partridge Rd<br>2211 County Rd C2 W<br>2217 County Rd C2 W                                                  | 5,910 SF Shop<br>14,697 SF Whse<br>3,000 SF Whse |
| Land Area                   | 5.35 Acres (233,046 SF)                                                                                          |                                                  |
| Zoning                      | I-Industrial                                                                                                     |                                                  |
| Traffic Count               | 104,000 vpd on I-35W                                                                                             |                                                  |
| Net Income                  | \$230,000                                                                                                        |                                                  |
| 2017 Taxes                  | \$58,350                                                                                                         |                                                  |
| Sale Price                  | \$5,000,000                                                                                                      |                                                  |