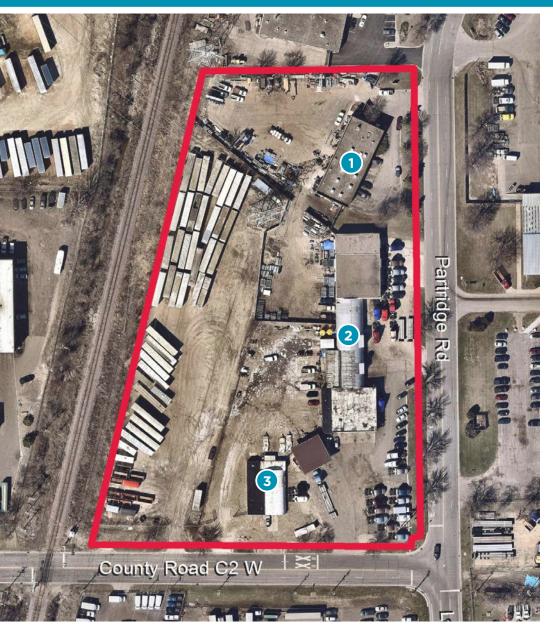

#### **Building Specifications**

#### 1. 2931 Partridge Rd

- 5,600 SF
- 19' clear
- 6 drive-ins

#### 2. 2211 County Rd C2 W

- 14,000 SF
- 18' clear
- 7 drive-in bays

#### 3. 2217 County Rd C2 W

- 3,000 SF
- 2 drive-ins